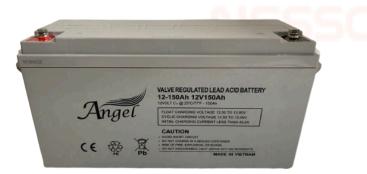

# 12V150AH

### **Chracteristics**

| Mod                          | 12V150AH     |              |  |
|------------------------------|--------------|--------------|--|
| Cpacity                      | C20=150AH    |              |  |
| Dimensions (MM)<br>L*W*H(TH) | Length       | 485          |  |
|                              | Width        | 172          |  |
|                              | Height       | 240          |  |
|                              | Total Height | 240          |  |
| UNIT WEIGHT (KG)             |              | <b>4</b> 1.5 |  |
| PCS/CNT                      |              | 1            |  |