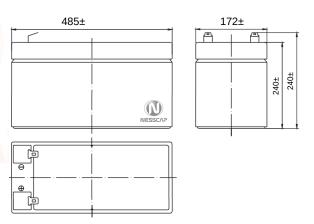

### **Chracteristics**

| Mod                          | 12V150AH     |              |  |
|------------------------------|--------------|--------------|--|
| Cpacity                      | C20=150AH    |              |  |
| Dimensions (MM)<br>L*W*H(TH) | Length       | 485          |  |
|                              | Width        | 172          |  |
|                              | Height       | 240          |  |
|                              | Total Height | 240          |  |
| UNIT WEIGHT (KG)             |              | <b>4</b> 1.5 |  |
| PCS/CNT                      |              | 1            |  |

#### Dimensions & Terminal Type(mm)