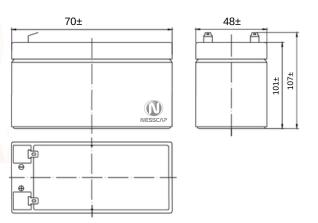

# **Chracteristics**

| Mod                          | 6V5AH        |       |  |
|------------------------------|--------------|-------|--|
| Cpacity                      | C20=5AH      |       |  |
| Dimensions (MM)<br>L*W*H(TH) | Length       | 70    |  |
|                              | Width        | 48    |  |
|                              | Height       | 101   |  |
|                              | Total Height | 107   |  |
| UNIT WEIGHT (KG)             |              | 0.685 |  |
| PCS/CNT                      |              | 20    |  |

### Dimensions & Terminal Type(mm)